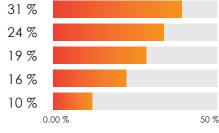

# VISITORS' MAIN AREAS OF INTEREST

- 18.5 % Oil & Gas Production
- 12.7% Marine Service & Equipment
- 11.7% Power & Energy
- 9.6 % Engineering Design, Fabrication
- 8.8 % Inspection, Maintenance and Repair Instrumentation
- 8.8 % Offshore Equipment & Service
- 8.4 % Agents, Distributor & Insurance Companies
- 6.7 % GAS (LNG/CNG)
- 6.3 % Valves, Actuators, Flanges, Fittings & Parts
- 3.4 % Cables and Umbilicals