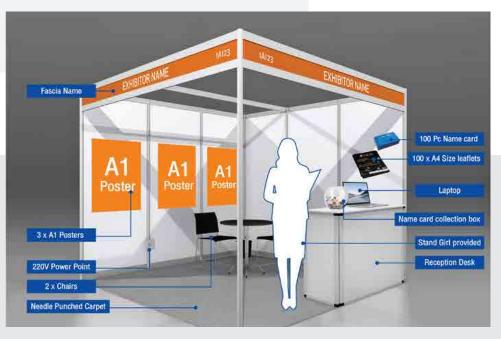

# POWER, POWER GENERATION AND POWER TRANSMISSION EQUIPMENT, TECHNOLOGIES & SUPPLIES EXHIBITION!

| THE 3 <sup>rd</sup> EDITION | DURATION   | OPENING HOURS  | VENUE                         |
|-----------------------------|------------|----------------|-------------------------------|
| SINCE 2018                  | THREE DAYS | 10.30 AM 5 PM. | HALL EH-103<br>BITEC, BANGKOK |

**The 3<sup>rd</sup> Powerex Asia and Electric Asia 2020** are the only specialized Power, Power Generation and Power Transmission Equipment, Technologies & Supplies in Thailand that brings together an international congregation of Power and Electric related companies and also its supporting industries gathered in Bangkok to showcase the latest developments in the power industry.