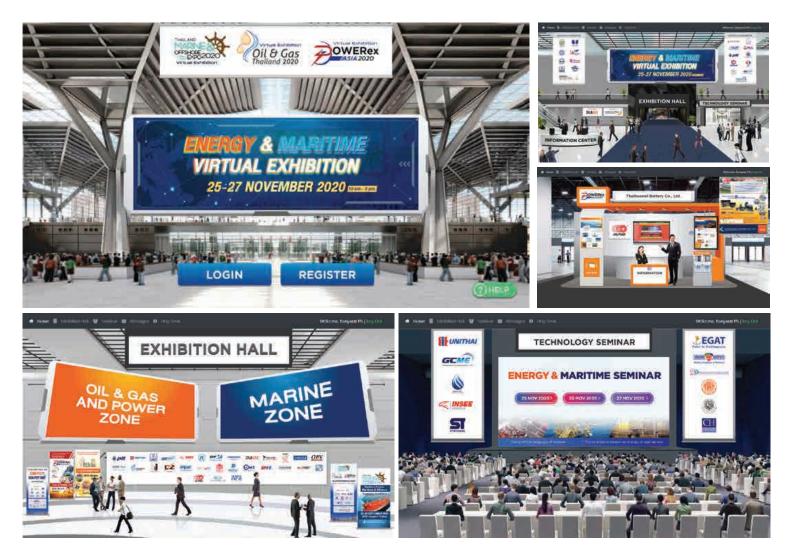

### **REMOTE EXHIBITING**

ENERGY & MARITIME VIRTUAL EXHIBITION

**ENERGY & MARITIME SEMINARS ONLINE** 

# **ENERGY & MARITIME VIRTUAL EXHIBITION**

**Energy & Marine Virtual Exhibition** has been customized to work simultaneously with the physical exhibition. Its primary aim is to connect both exhibitors and international buyers who do not wish to travel. And this exclusive online exhibition plus digital showcase service, for you to find suppliers suited to your industry and business needs.

The platform is the online exhibition plus digital showcase that has a place on 25-27 November 2020 (10.30 AM. - 5 PM. GMT+7 Bangkok Time), along with the physical exhibitions at BITEC, Bangkok, Thailand. This dynamic virtual event allows you to interact virtually with quality exhibitors and suppliers.

**Energy & Marine Virtual Exhibition** platform will give companies the opportunity to meet with contacts from all over sixty exhibiting companies of exhibiting companies and 6,073 trade professionals to engage and do business with key oil, gas and energy companies in a cost-effective manner anytime and anywhere from any device with an internet connection.